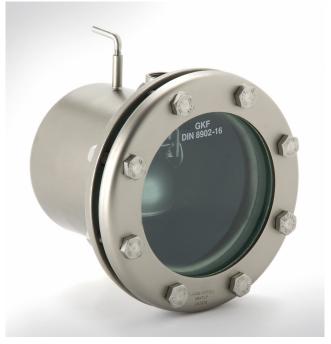

# Continuous Bleeding and Venting Valves EB 1.48

Bleeding and Venting Valve with sight glass

The bleeding and venting valves EB 1.48 are float-controlled, compact and lightweight devices for water treatment (also ozone), pipelines, fuel tanks etc. The valves are made of deep-drawn stainless steel featuring a high corrosion resistance. The valve cone is provided with a soft seal. The function can be viewed through the sight glass.

## Standard

- » Completely made of CrNiMo-steel
- » Maxos sight glass