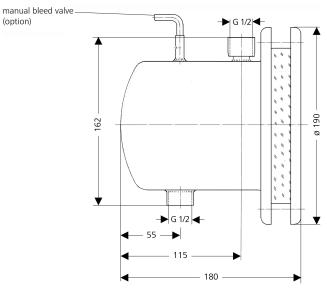

### **Dimensional Drawing**

\* Overall length tolerances in acc. with DIN EN 558